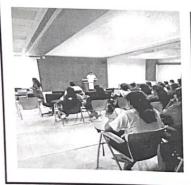

Respected Sir,

With reference to the above subject, Corporate Relations department organized Aptitude and Soft skills training to the Engineering students of 3<sup>rd</sup> year and for all MBA and MCA students of 1<sup>st</sup> year from 4<sup>th</sup> to 9<sup>th</sup> May 2022 and 16<sup>th</sup> to 20<sup>th</sup> May 2022. Universal Education was the training vendor and they classified students into 12 classrooms based on their performance in Pre-assessment test conducted on 1<sup>st</sup> and 2<sup>nd</sup> May 2022.

The first 5 days training held between 4<sup>th</sup> May and 9<sup>th</sup> May 2022. As principal directed, 2 faculty members allocated for each training room as monitors. The Monitors were taking attendance in every session and submitting to the Corporate Relations Department. The Head- Corporate Relations department was sharing the attendance regularly to the Placement Coordinators and the HODs. All 5 days training well as per the plan and the feedback from the training room monitors and students was good.