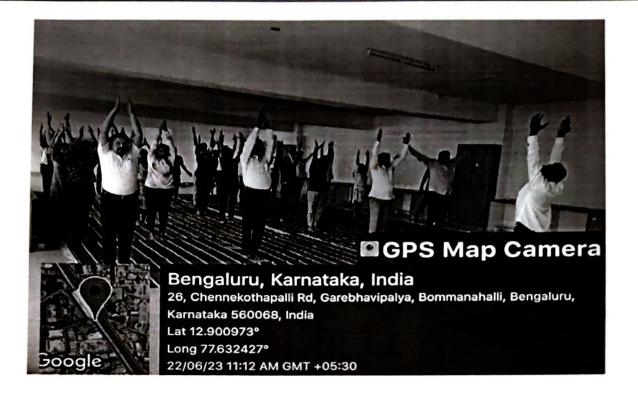

(Recognised by the Govt. of Karnataka, Affiliated to Visvesvaraya Technological University, Belagavi.

Approved by A.I.C.T.E. New Delhi.

Recognised by UGC Under Section 2(f)

Bommanahalli, Hosur Road, Bangalore - 560 068.