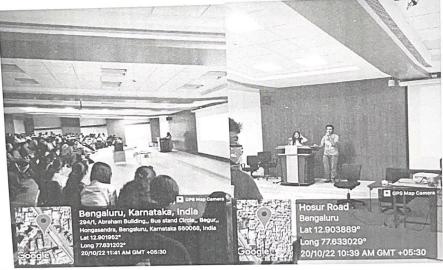

he Oxford College of Engineering Bommanahalli, Hosur Road Bendaluru 500 068

To

The Principal
The Oxford College of Engineering
Bengaluru.

Sub: Brief report – Aptitude and soft Skills Training - Universal Education – 4<sup>th</sup> to 9<sup>th</sup> May 2022 and 16<sup>th</sup> to 20<sup>th</sup> May 2022– Reg

Respected Sir,

With reference to the above subject, Corporate Relations department organized Aptitude and Soft skills training to the Engineering students of 3<sup>rd</sup> year and for all MBA and MCA students of 1<sup>st</sup> year from 4<sup>th</sup> to 9<sup>th</sup> May 2022 and 16<sup>th</sup> to 20<sup>th</sup> May 2022. Universal Education was the training vendor and they classified students into 12 classrooms based on their performance in Pre-assessment test conducted on 1<sup>st</sup> and 2<sup>nd</sup> May 2022.

The first 5 days training held between 4<sup>th</sup> May and 9<sup>th</sup> May 2022. As principal directed, 2 faculty members allocated for each training room as monitors. The Monitors were taking attendance in every session and submitting to the Corporate Relations Department. The Head- Corporate Relations department was sharing the attendance regularly to the Placement Coordinators and the HODs. All 5 days training well as per the plan and the feedback from the training room monitors and students was good.

The last 5 days training held between 16<sup>th</sup> May and 20<sup>th</sup> May 2022. The process was same, and the monitors took care of the training rooms.

The training program went very well. The last day of the training, trainers distributed training material to the students to practice regularly. Trainers organized feedback session and invited Principal and HODs. Many students gave feedback positively and the students expressed their happiness about the training program.