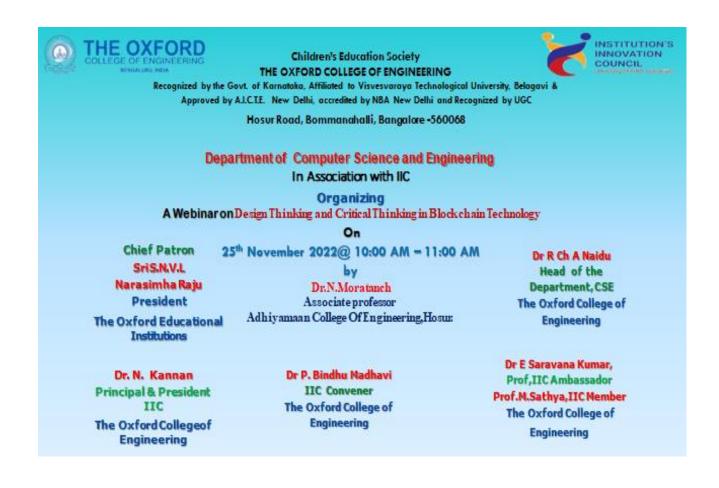

Ph: 080-61754601/602, Fax: 080 - 25730551

E-mail: engprincipal@theoxford.edu Web: www.theoxfordengq.org

| Estd. 1974 E-mail: engprin                                                                                                       | cipal@the                             | oxford.edu Web: v                | ww.theoxforder                 | ngg.org                                                                                         |
|----------------------------------------------------------------------------------------------------------------------------------|---------------------------------------|----------------------------------|--------------------------------|-------------------------------------------------------------------------------------------------|
|                                                                                                                                  |                                       |                                  | MCA-109                        | A supplied to                                                                                   |
|                                                                                                                                  | 20-10d (<br>hrs)                      | 21-10-22 ( 2                     | 20                             | Ms.Uzma Noor,HR,<br>Accenture                                                                   |
| Soft Skill Stress Management                                                                                                     | 7-12-22                               | and 8-12-22                      | 32                             | Dr.Bheemeshwara<br>Reddy,Head<br>Corporate Relations                                            |
| 5.Infosys Springboard Program                                                                                                    | 21-11-2                               | 2                                | 210                            | Ms. Biligiri Ranga and<br>Ms. Girija, Infosys                                                   |
| Capacity building programs-Yoga                                                                                                  |                                       |                                  |                                |                                                                                                 |
| 6.International Yoga day 2022                                                                                                    | 22-06-2                               | 2023( 1hr)                       | 65<br>students &<br>15 faculty | Prof.Channappa<br>Gowda                                                                         |
| Capacity building programs-Language                                                                                              | e and Co                              | mmunication                      | skills                         |                                                                                                 |
| 7.Communication skills/Professional<br>Writing Skills                                                                            | Odd ar                                | nd Even Sem /<br>eer week)       | All<br>branches<br>1st Sem     | Prof. Jessy Koshy<br>(in house)                                                                 |
| 8.Communicative English-<br>Professional Writing Skills                                                                          | Odd and Even Sem /<br>(2hrs per week) |                                  | All<br>branches<br>1st Sem     | Prof. Jessy Koshy<br>(in house)                                                                 |
| Skill Enhancement Programs- Guest                                                                                                | Lecture                               | s, Technical tra                 | ining, Exper                   | t Lecture/Work                                                                                  |
| Skill Enhancement Programs- Guest Lecture  9. A webinar on "Design Thinking and Critical Thinking in Block Chain Technology"-CSE |                                       | 25th<br>November<br>2022 & 2 hrs |                                | Resource person: Dr N Moratanch, Associate Professor, Adhiyamaan College of Engineering, Hosur. |