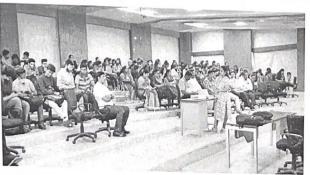

Respected Sir,

With reference to the above subject, Corporate Relations department organized Aptitude and Soft skills training to the Engineering students of 3<sup>rd</sup> year and for all MBA and MCA students of 1<sup>st</sup> year from 4<sup>th</sup> to 9<sup>th</sup> May 2022 and 16<sup>th</sup> to 20<sup>th</sup> May 2022. Universal Education was the training vendor and they classified students into 12 classrooms based on their performance in Pre-assessment test conducted on 1<sup>st</sup> and 2<sup>nd</sup> May 2022.

The training organized for All Engineering students of 3<sup>rd</sup> year and for all MBA and MCA students of 1<sup>st</sup> year. Training happened in 12 classrooms for 10 days and each day 2 sessions for 3 hours each session. The Analysis prepared for all 20 sessions attendance department wise.