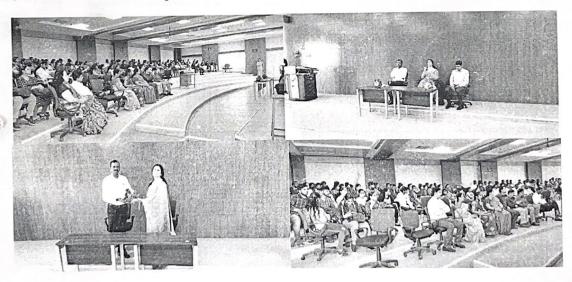

Respected Sir,

With reference to the above subject, Corporate Relations department organized Aptitude and Soft skills training to the Engineering students of 3<sup>rd</sup> year and for all MBA and MCA students of 1<sup>st</sup> year from 4<sup>th</sup> to 9<sup>th</sup> May 2022 and 16<sup>th</sup> to 20<sup>th</sup> May 2022. Universal Education was the training vendor and they classified students into 12 classrooms based on their performance in Pre-assessment test conducted on 1<sup>st</sup> and 2<sup>nd</sup> May 2022.

The training organized for All Engineering students of 3<sup>rd</sup> year and for all MBA and MCA students of 1<sup>st</sup> year. Training happened in 12 classrooms for 10 days and each day 2 sessions for 3 hours each session. The Analysis prepared for all 20 sessions attendance department wise.