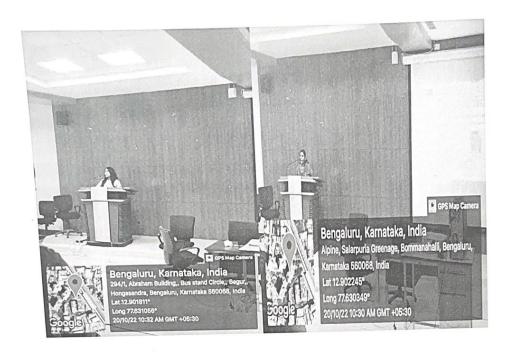

Respected Sir,

With reference to the above subject, Corporate Relations department organized Aptitude and Soft skills training to the Engineering students of 3<sup>rd</sup> year and for all MBA and MCA students of 1<sup>st</sup> year from 4<sup>th</sup> to 9<sup>th</sup> May 2022 and 16<sup>th</sup> to 20<sup>th</sup> May 2022. Universal Education was the training vendor and they classified students into 12 classrooms based on their performance in Pre-assessment test conducted on 1<sup>st</sup> and 2<sup>nd</sup> May 2022.

The first 5 days training held between 4<sup>th</sup> May and 9<sup>th</sup> May 2022. As principal directed, 2 faculty members allocated for each training room as monitors. The Monitors were taking attendance in every session and submitting to the Corporate Relations Department. The Head- Corporate Relations department was sharing the attendance regularly to the Placement Coordinators and the HODs. All 5 days training well as per the plan and the feedback from the training room monitors and students was good.